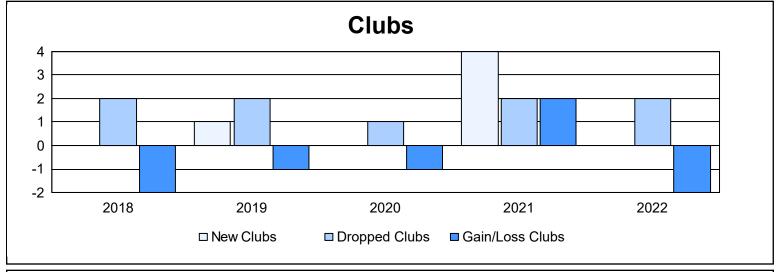

District 14 A

As of June 2022 Cumulative

| Year      | New<br>Clubs | Dropped<br>Clubs | Gain/<br>Loss<br>Clubs | New<br>Members | Charter<br>Members | Reinstate<br>Members | Transfer<br>Members | Total<br>Member<br>Added | Total<br>Members<br>Dropped | Gain/<br>Loss<br>Members |
|-----------|--------------|------------------|------------------------|----------------|--------------------|----------------------|---------------------|--------------------------|-----------------------------|--------------------------|
| 2017-2018 | 0            | 2                | -2                     | 151            | 10                 | 2                    | 3                   | 166                      | 271                         | -105                     |
| 2018-2019 | 1            | 2                | -1                     | 91             | 29                 | 15                   | 2                   | 137                      | 129                         | 8                        |
| 2019-2020 | 0            | 1                | -1                     | 123            | 3                  | 0                    | 4                   | 130                      | 178                         | -48                      |
| 2020-2021 | 4            | 2                | 2                      | 43             | 141                | 9                    | 8                   | 201                      | 220                         | -19                      |
| 2021-2022 | 0            | 2                | -2                     | 123            | 4                  | 4                    | 8                   | 139                      | 197                         | -58                      |
| Average   | 1            | 2                | -1                     | 106            | 37                 | 6                    | 5                   | 155                      | 199                         | -44                      |