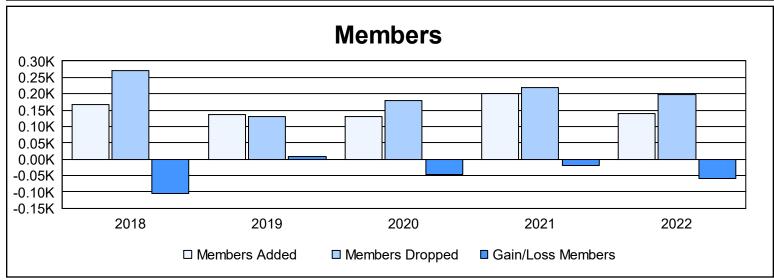

District 14 A

As of June 2022 Cumulative

| Year      | New<br>Clubs | Dropped<br>Clubs | Gain/<br>Loss<br>Clubs | New<br>Members | Charter<br>Members | Reinstate<br>Members | Transfer<br>Members | Total<br>Member<br>Added | Total<br>Members<br>Dropped | Gain/<br>Loss<br>Members |
|-----------|--------------|------------------|------------------------|----------------|--------------------|----------------------|---------------------|--------------------------|-----------------------------|--------------------------|
| 2017-2018 | 0            | 2                | -2                     | 151            | 10                 | 2                    | 3                   | 166                      | 271                         | -105                     |
| 2018-2019 | 1            | 2                | -1                     | 91             | 29                 | 15                   | 2                   | 137                      | 129                         | 8                        |
| 2019-2020 | 0            | 1                | -1                     | 123            | 3                  | 0                    | 4                   | 130                      | 178                         | -48                      |
| 2020-2021 | 4            | 2                | 2                      | 43             | 141                | 9                    | 8                   | 201                      | 220                         | -19                      |
| 2021-2022 | 0            | 2                | -2                     | 123            | 4                  | 4                    | 8                   | 139                      | 197                         | -58                      |
| Average   | 1            | 2                | -1                     | 106            | 37                 | 6                    | 5                   | 155                      | 199                         | -44                      |